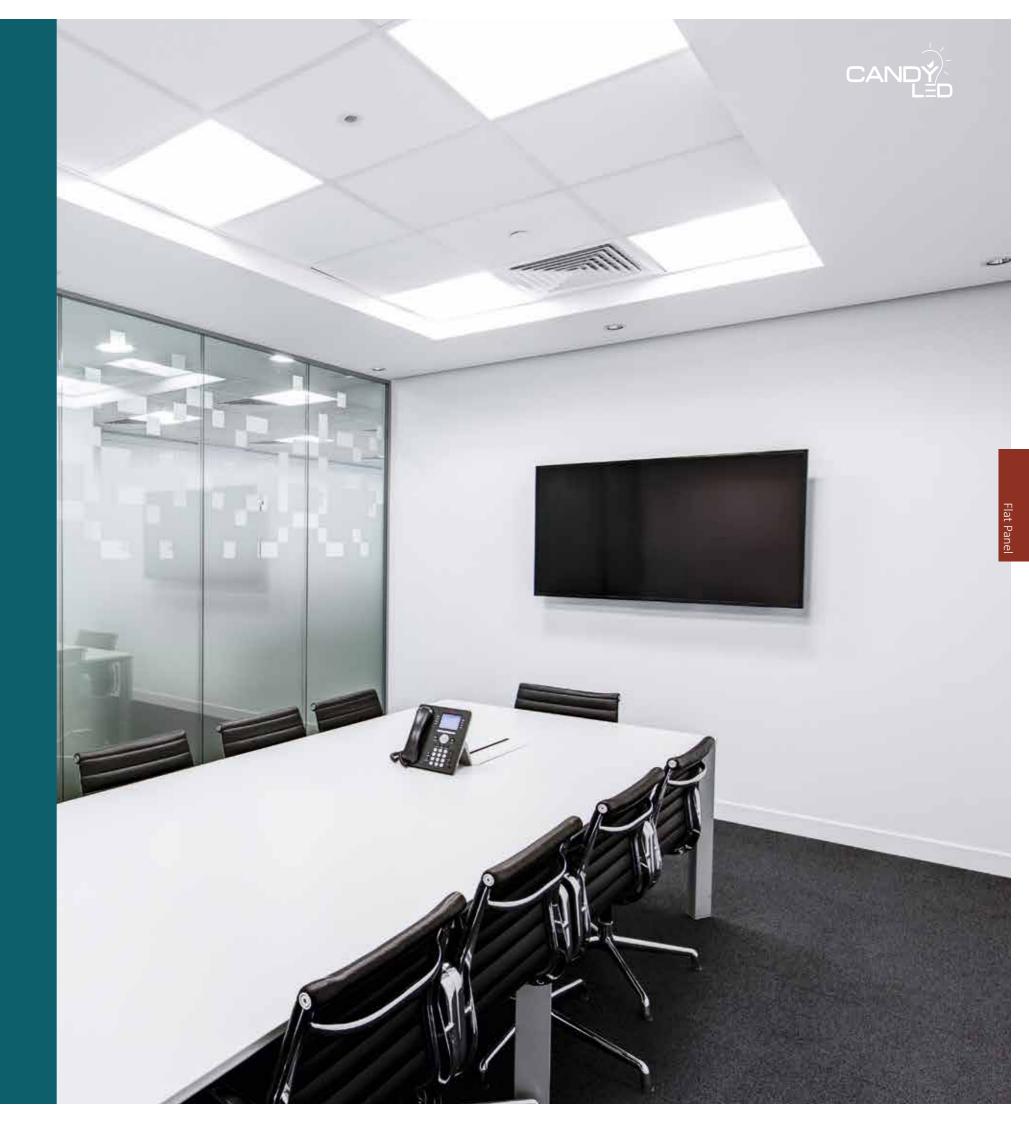

# F L A T P A N E L

The LED panel is intended to replace all **diffuse square lighting system**s providing a **large lighting surface**.

Thanks to its **technology**, it **minimizes the energy consumption** while **guaranteeing the number of lux required respecting the relevant standards**.

## | APPLICATIONS

- Reception area
- Shops and offices
- Hospitals and clinics

## | BENEFITS:

- Lighting surface combining performance and intelligent design
- Recreate the natural rhythm of daylight
- Uniform light
- Reduced costs and time installation
- Lifespan: 50 000H+