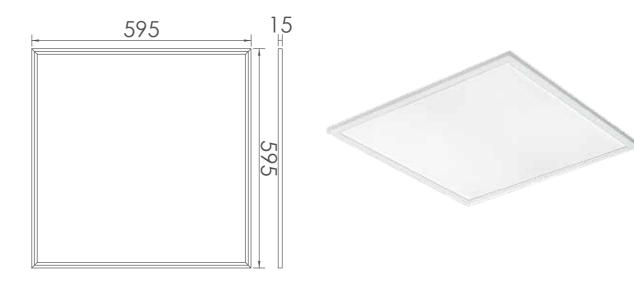

# FLAT PANEL

|                           | W                  | <u>F</u> |           | A+          | <u> </u> | d [mm] | K        | € Lm     | References |
|---------------------------|--------------------|----------|-----------|-------------|----------|--------|----------|----------|------------|
| 40W                       |                    |          |           |             |          | 595 -  | 3 000    | 4 500    | D040D0J1   |
| 230V<br>AC 120°<br>PF>0.9 | 40 90 - 265V<br>AC | 120° A+  | 50 000 h+ | 595 -<br>15 | 4 000    | 4 500  | D040D0N1 |          |            |
|                           |                    |          |           |             |          | 6 500  | 4 500    | D040D0B1 |            |

|                 | <b>©</b>  | d [mm]                  |
|-----------------|-----------|-------------------------|
| Energetic Class | Lifespan  | Dimensions              |
| A <sup>+</sup>  | 50 000 h+ | 595 mm x 595 mm x 15 mm |