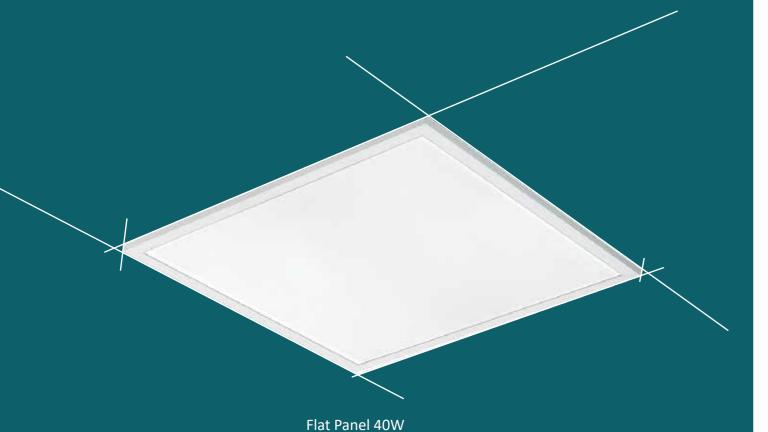

# F L A T P A N E L

The LED panel is intended to replace all **diffuse square lighting system**s providing a **large lighting surface**.

Thanks to its **technology**, it **minimizes the energy consumption** while **guaranteeing the number of lux required respecting the relevant standards**.

## FLAT PANEL 40W - 230V AC