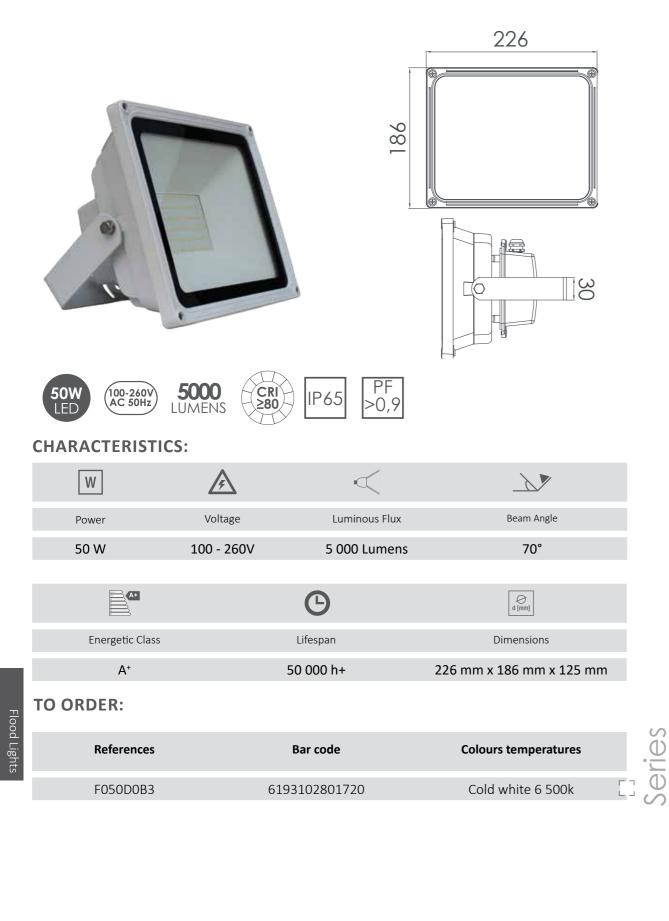

# FLOOD LIGHTS

13W 230V

50W 230V

100W 230V

|                                  | W   | A                |     |    | G         | d [mm]              | K     | ₽<br>Lm | Réferences |
|----------------------------------|-----|------------------|-----|----|-----------|---------------------|-------|---------|------------|
| 13W<br>230V<br>AC 70°<br>PF>0.9  | 13  | 100 - 260V<br>AC | 70° | A+ | 50 000 h+ | 114<br>86 -<br>87   | 6 500 | 1 300   | F013D0B3   |
| 50W<br>230V<br>AC 70°<br>PF>0.9  | 50  | 100 - 260V<br>AC | 70° | A+ | 50 000 h+ | 226<br>186 -<br>125 | 6 500 | 5 000   | F050D0B3   |
| 100W<br>230V<br>AC 70°<br>PF>0.9 | 100 | 100 - 260V<br>AC | 70° | A⁺ | 50 000 h+ | 288<br>238 -<br>155 | 6 500 | 10 000  | F100D0B3   |

## FLOOD LIGHT 50W - 230V AC

Series

Φ