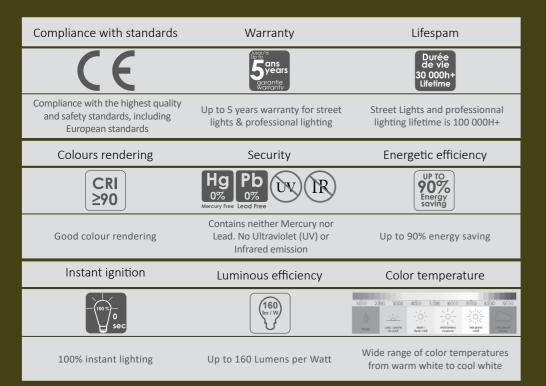

### THE NUMEROUS BENEFITS OF CANDYLED LIGHTING SYSTEM

Our LED lighting solutions have significant strengths for saving energy, reducing costs of ownership and maintenance: