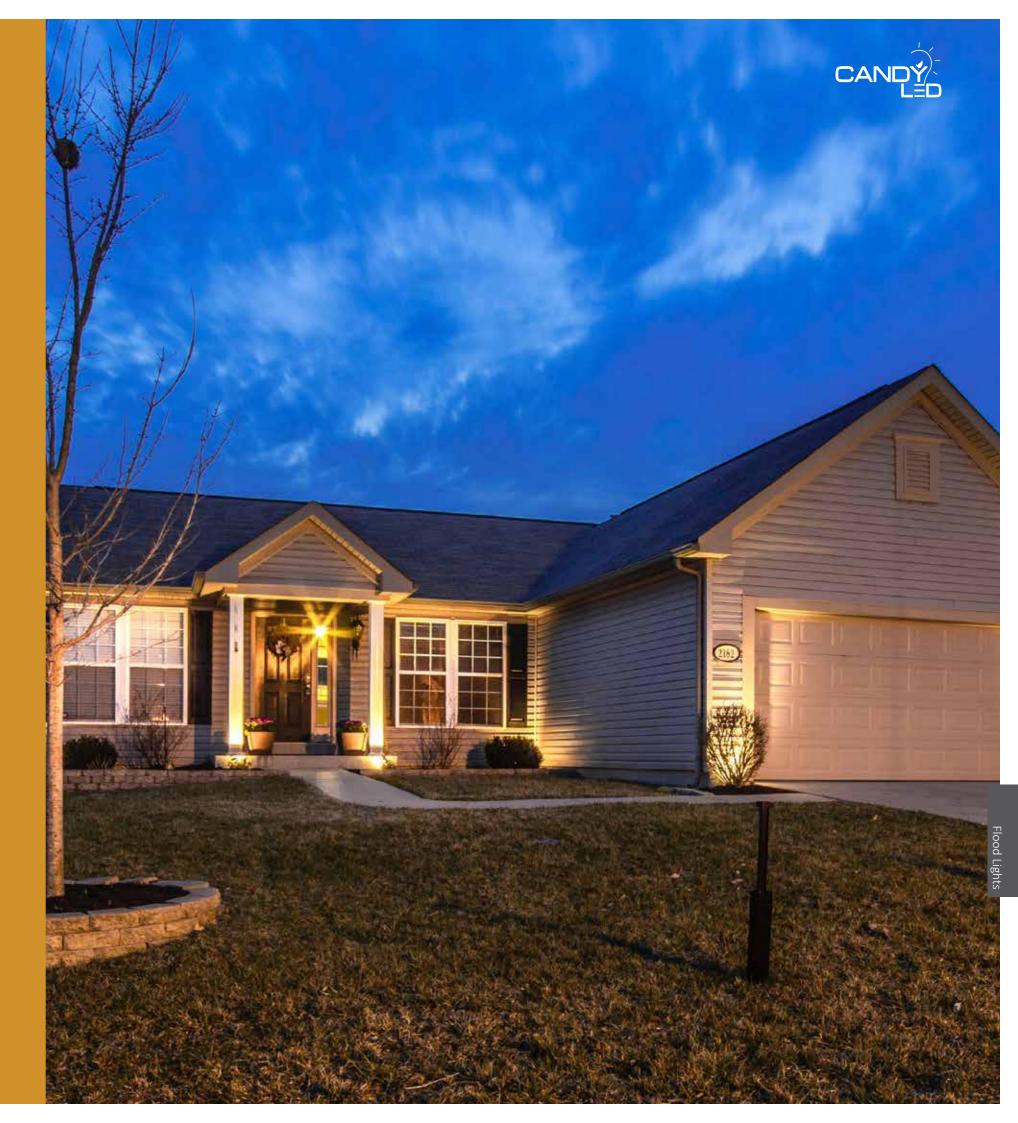

# FLOOD LIGHTS

**The LED floodlights provide optimal illumination** by producing a light that is both powerful and standardized.

**This lighting solution** can be oriented **in the targeted area thanks to its directional** flow to allow a reduction of dark spaces.

**Besides reducing the loss of lighting, it allows, among other benefits, to optimize** the use of the light emitted for a high light output with a better quality of light.

**Extremely practical,** they agree on the facades and in the smallest places to illuminate the aisle or building.

#### | APPLICATIONS

- General lighting
- Lighting of squares & access roads
- Buildings Lighting
- Industrial lighting
- Security lighting

#### | BENEFITS :

Quick ROI

 Significant energy savings (up to 80% compared to conventional luminaires)

- reduce maintenance costs
- Lifespan: 50,000 H +
- Several installation possibilities (wall or matte)
- Homogeneous design in three different sizes