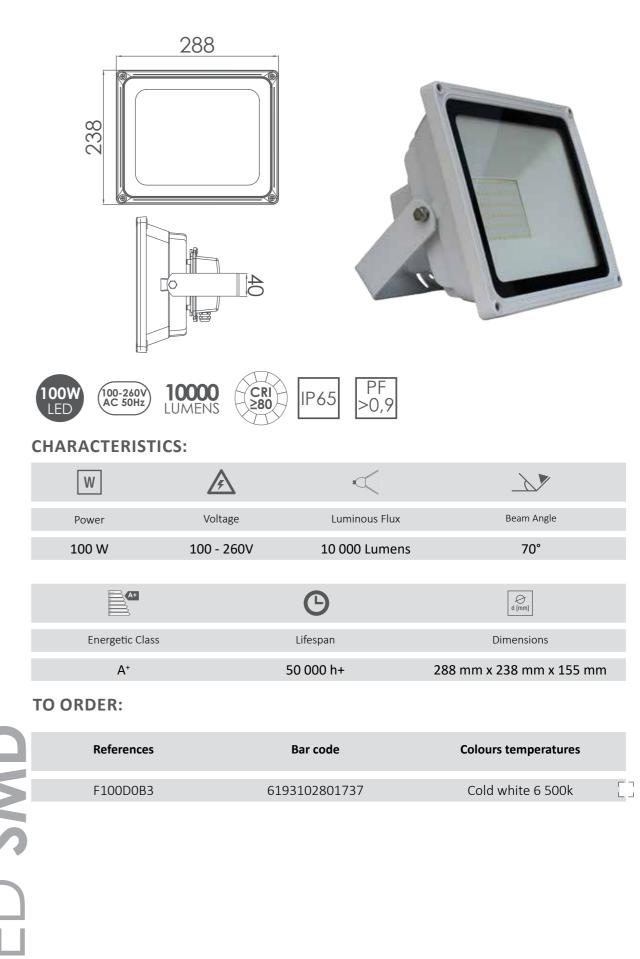

# FLOOD LIGHTS

13W 230V

50W 230V

100W 230V

|                                  | W   | A                |     |    | G         | d [mm]              | K     | ₽<br>Lm | Réferences |
|----------------------------------|-----|------------------|-----|----|-----------|---------------------|-------|---------|------------|
| 13W<br>230V<br>AC 70°<br>PF>0.9  | 13  | 100 - 260V<br>AC | 70° | A+ | 50 000 h+ | 114<br>86 -<br>87   | 6 500 | 1 300   | F013D0B3   |
| 50W<br>230V<br>AC 70°<br>PF>0.9  | 50  | 100 - 260V<br>AC | 70° | A+ | 50 000 h+ | 226<br>186 -<br>125 | 6 500 | 5 000   | F050D0B3   |
| 100W<br>230V<br>AC 70°<br>PF>0.9 | 100 | 100 - 260V<br>AC | 70° | A⁺ | 50 000 h+ | 288<br>238 -<br>155 | 6 500 | 10 000  | F100D0B3   |