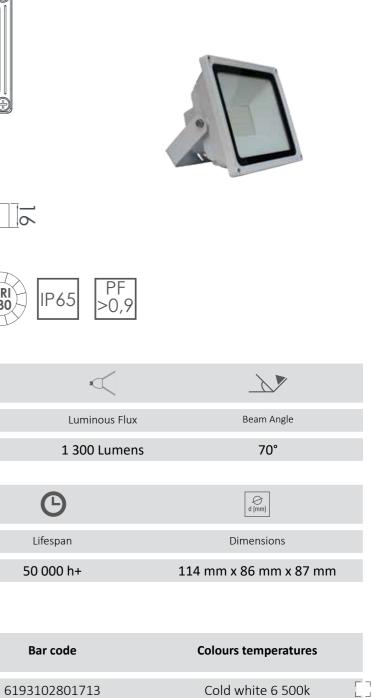

# FLOOD LIGHTS

13W 230V

50W 230V

100W 230V

|                                  | W   | A                |     |    | G         | d [mm]              | K     | ₽<br>Lm | Réferences |
|----------------------------------|-----|------------------|-----|----|-----------|---------------------|-------|---------|------------|
| 13W<br>230V<br>AC 70°<br>PF>0.9  | 13  | 100 - 260V<br>AC | 70° | A+ | 50 000 h+ | 114<br>86 -<br>87   | 6 500 | 1 300   | F013D0B3   |
| 50W<br>230V<br>AC 70°<br>PF>0.9  | 50  | 100 - 260V<br>AC | 70° | A+ | 50 000 h+ | 226<br>186 -<br>125 | 6 500 | 5 000   | F050D0B3   |
| 100W<br>230V<br>AC 70°<br>PF>0.9 | 100 | 100 - 260V<br>AC | 70° | A⁺ | 50 000 h+ | 288<br>238 -<br>155 | 6 500 | 10 000  | F100D0B3   |

# 114 86 Ē 16 CRI ≥80 **1300** LUMENS (100-260V AC 50Hz) 13W **CHARACTERISTICS:** A W Voltage Power 13 W 100 - 260V A+ Energetic Class A+ **TO ORDER:** References F013D0B3 S

Series

## FLOOD LIGHT 13W - 230V AC