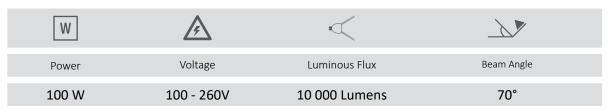

## **CHARACTERISTICS:**

| W               | <u></u>    | <             |                          |
|-----------------|------------|---------------|--------------------------|
| Power           | Voltage    | Luminous Flux | Beam Angle               |
| 100 W           | 100 - 260V | 9 000 Lumens  | 70°                      |
|                 |            |               |                          |
| A+              |            | <b>©</b>      | d [mm]                   |
| Energetic Class |            | Lifespan      | Dimensions               |
| A <sup>+</sup>  |            | 30 000 h+     | 288 mm x 238 mm x 155 mm |