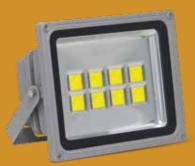

## FLOOD LIGHT 50W - 230V AC

### **CHARACTERISTICS:**

| <b>A</b>        | <b>©</b>  | ₩ d [mm]                 |
|-----------------|-----------|--------------------------|
| Energetic Class | Lifespan  | Dimensions               |
| A <sup>+</sup>  | 30 000 h+ | 226 mm x 186 mm x 125 mm |

## **TO ORDER:**

| References | Bar code      | Colours temperatures | Lies Lies |
|------------|---------------|----------------------|-----------|
| F050D0B1   | 6193102801720 | Cold white 6 500k    |           |
|            |               |                      |           |