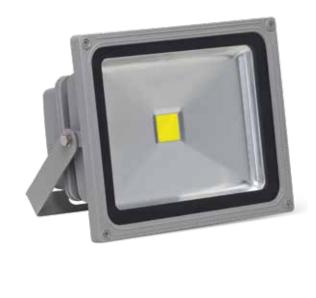

Lm   | References |
|----------------------------------|-----|------------------|-----|----------------|-----------|---------------------|-------|--------|------------|
| 13W<br>230V<br>AC 70°<br>PF>0.9  | 13  | 100 - 260V<br>AC | 70° | A <sup>+</sup> | 30 000 h+ | 114<br>86 -<br>87   | 6 500 | 1 170  | F013D0B2   |
| 50W<br>230V<br>AC 70°<br>PF>0.9  | 50  | 100 - 260V<br>AC | 70° | A⁺             | 30 000 h+ | 226<br>186 -<br>125 | 6 500 | 4 500  | F050D0B2   |
| 100W<br>230V<br>AC 70°<br>PF>0.9 | 100 | 100 - 260V<br>AC | 70° | A <sup>+</sup> | 30 000 h+ | 288<br>238 -<br>155 | 6 500 | 9 000  | F100D0B2   |
| 100W<br>230V<br>AC 70°<br>PF>0.9 | 100 | 100 - 260V<br>AC | 70° | A⁺             | 50 000 h+ | 288<br>238 -<br>155 | 6 500 | 10 000 | F100D0B3   |



## FLOOD LIGHT 13W - 230V AC





114 mm x 86 mm x 87 mm













### **CHARACTERISTICS:**

| W               | <b>₽</b>   |               |            |
|-----------------|------------|---------------|------------|
| Power           | Voltage    | Luminous Flux | Beam Angle |
| 13 W            | 100 - 260V | 1 170 Lumens  | 70°        |
|                 |            | <u>©</u>      |            |
| Energetic Class |            | Lifespan      | Dimensions |

30 000 h+

#### **TO ORDER:**

 $A^{+}$ 



| References | Bar code      | Colours temperatures |
|------------|---------------|----------------------|
| F013D0B1   | 6193102801713 | Cold white 6 500k    |

## FLOOD LIGHT 50W - 230V AC

















### **CHARACTERISTICS:**



| <b>A</b>        | <b>©</b>  | ₩ d [mm]                 |
|-----------------|----