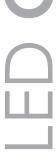

## **CHARACTERISTICS:**

| W               | <u></u>    | <             |                          |
|-----------------|------------|---------------|--------------------------|
| Power           | Voltage    | Luminous Flux | Beam Angle               |
| 100 W           | 100 - 260V | 9 000 Lumens  | 70°                      |
|                 |            |               |                          |
| A+              |            | <b>©</b>      | d [mm]                   |
| Energetic Class |            | Lifespan      | Dimensions               |
| A <sup>+</sup>  |            | 30 000 h+     | 288 mm x 238 mm x 155 mm |

## FLOOD LIGHT 100W - 230V AC

#### **CHARACTERISTICS:**

| <b>A</b>        | <b>©</b>  | G [mm]                   |
|-----------------|-----------|--------------------------|
| Energetic Class | Lifespan  | Dimensions               |
| A <sup>+</sup>  | 50 000 h+ | 288 mm x 238 mm x 155 mm |