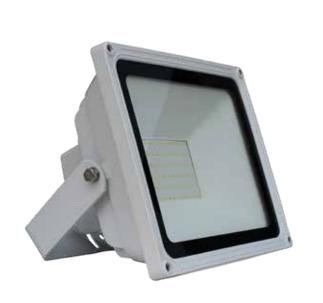

## FLOOD LIGHTS

The LED floodlights provide optimal illumination by producing a light that is both powerful and standardized.

This lighting solution can be oriented in the targeted area thanks to its directiona flow to allow a reduction of dark spaces.

Besides reducing the loss of lighting, it allows, among other benefits, to optimize the use of the light emitted for a high light output with a better quality of light. Extremely practical, they agree on the facades and in the smallest places to illuminate the aisle or building.

## FLOOD LIGHT 100W - 230V AC