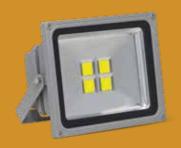

## FLOOD LIGHT 13W - 230V AC

114 mm x 86 mm x 87 mm

### **CHARACTERISTICS:**

| W               | <b>₽</b>   |               |            |
|-----------------|------------|---------------|------------|
| Power           | Voltage    | Luminous Flux | Beam Angle |
| 13 W            | 100 - 260V | 1 170 Lumens  | 70°        |
|                 |            | <u>©</u>      |            |
| Energetic Class |            | Lifespan      | Dimensions |

#### **TO ORDER:**

 $A^{+}$ 

| References | Bar code      | Colours temperatures |
|------------|---------------|----------------------|
| F013D0B1   | 6193102801713 | Cold white 6 500k    |