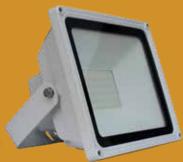

## PROJECTEUR 100W - 230V AC

## **CHARACTERISTICS:**

| W               | <u></u>    | <             |                          |
|-----------------|------------|---------------|--------------------------|
| Power           | Voltage    | Luminous Flux | Beam Angle               |
| 100 W           | 100 - 260V | 9 000 Lumens  | 70°                      |
|                 |            |               |                          |
| A+              |            | <b>©</b>      | d [mm]                   |
| Energetic Class |            | Lifespan      | Dimensions               |
| A <sup>+</sup>  |            | 30 000 h+     | 288 mm x 238 mm x 155 mm |

## **TO ORDER:**

| References | Bar code      | Colours temperatures |  |
|------------|---------------|----------------------|--|
| F100D0J1   | 6193102800310 | Warm white 3 000k    |  |
| F100D0B1   | 6193102800303 | Cold white 6 500k    |  |