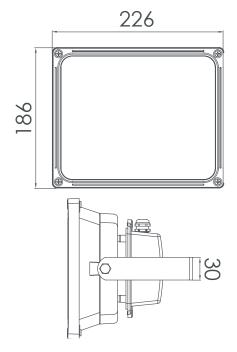

## FLOOD LIGHT 50W - 230V AC

### **CHARACTERISTICS:**

| <b>A</b>        | <b>©</b>  | ₩ d [mm]                 |
|-----------------|-----------|--------------------------|
| Energetic Class | Lifespan  | Dimensions               |
| A <sup>+</sup>  | 30 000 h+ | 226 mm x 186 mm x 125 mm |