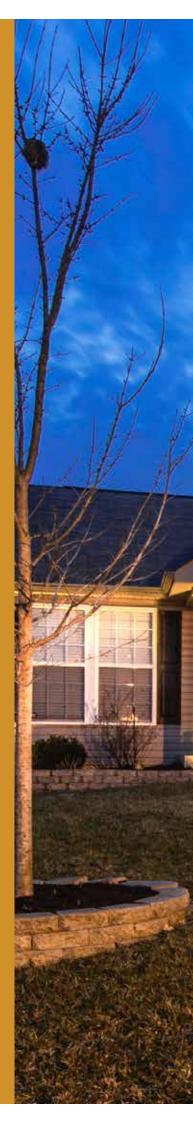

## FLOOD LIGHTS

The LED floodlights provide optimal illumination by producing a light that is both powerful and standardized.

This lighting solution can be oriented in the targeted area thanks to its directiona flow to allow a reduction of dark spaces.

Besides reducing the loss of lighting, it allows, among other benefits, to optimize the use of the light emitted for a high light output with a better quality of light. Extremely practical, they agree on the facades and in the smallest places to illuminate the aisle or building.