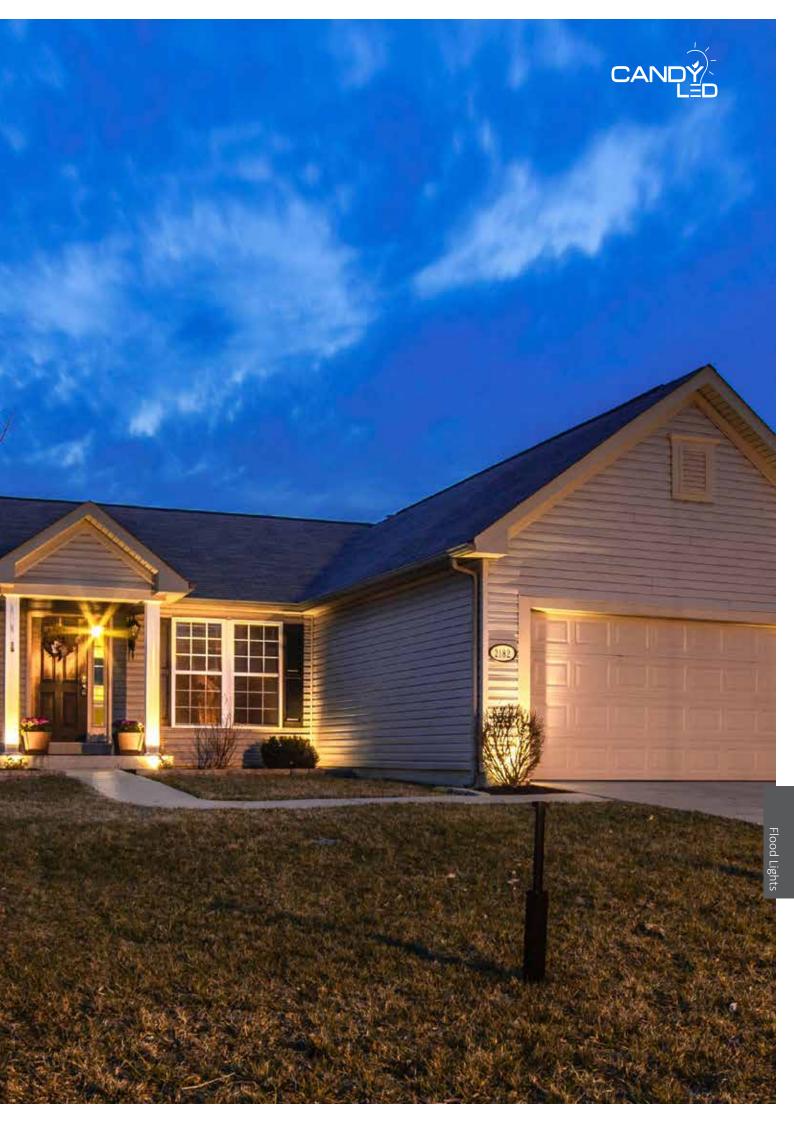

## FLOOD LIGHTS

The LED floodlights provide optimal illumination by producing a light that is both powerful and standardized.

This lighting solution can be oriented in the targeted area thanks to its directiona flow to allow a reduction of dark spaces.

Besides reducing the loss of lighting, it allows, among other benefits, to optimize the use of the light emitted for a high light output with a better quality of light. Extremely practical, they agree on the facades and in the smallest places to illuminate the aisle or building.

#### | APPLICATIONS:

- General lighting
- Lighting of squares & access roads
- Buildings Lighting
- Industrial lighting
- Security lighting

#### | BENEFITS:

- Quick ROI
- Significant energy savings (up to 80% compared to conventional luminaires)
- Reduce maintenance costs
- Life time: Up to 50 000 H
- Several installation possibilities (wall or matte)
- Homogeneous design in three different sizes