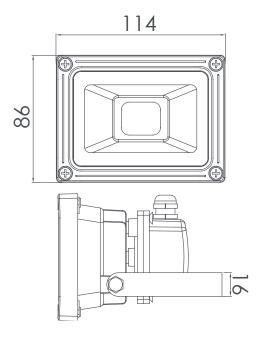

## FLOOD LIGHT 13W - 230V AC

114 mm x 86 mm x 87 mm

### **CHARACTERISTICS:**

| W               | <b>₽</b>   |               |            |
|-----------------|------------|---------------|------------|
| Power           | Voltage    | Luminous Flux | Beam Angle |
| 13 W            | 100 - 260V | 1 170 Lumens  | 70°        |
|                 |            | <u>©</u>      |            |
| Energetic Class |            | Lifespan      | Dimensions |