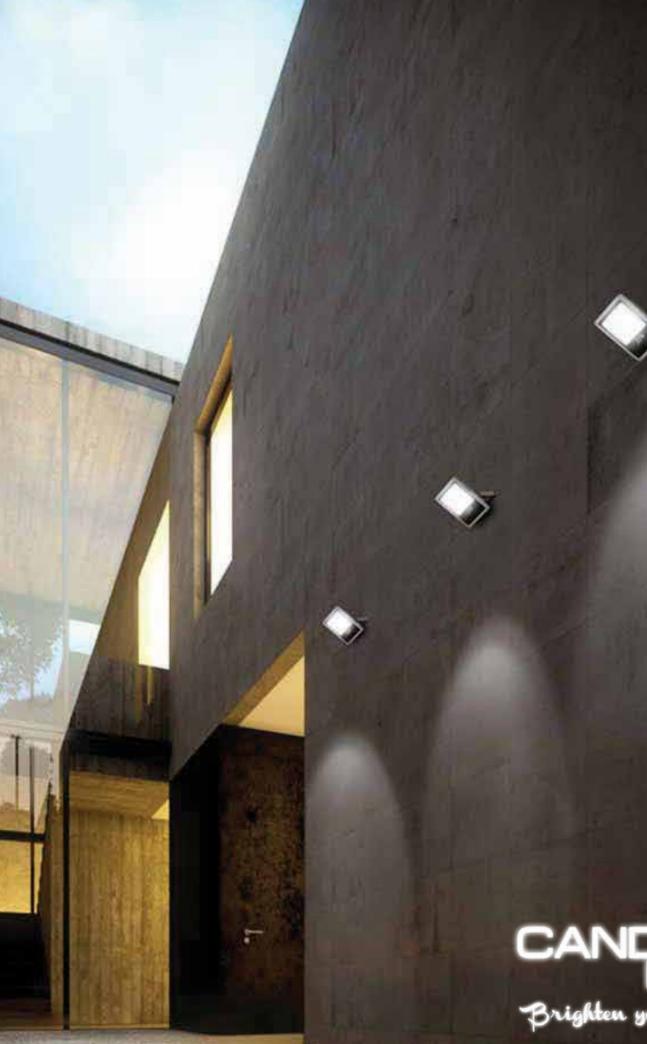

## FLOOD LIGHTS

The LED floodlights provide optimal illumination by producing a light that is both powerful and standardized.

This lighting solution can be oriented in the targeted area thanks to its directiona flow to allow a reduction of dark spaces.

Besides reducing the loss of lighting, it allows, among other benefits, to optimize the use of the light emitted for a high light output with a better quality of light. Extremely practical, they agree on the facades and in the smallest places to illuminate the aisle or building.