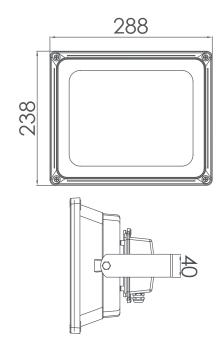

## FLOOD LIGHT 100W - 230V AC

#### **CHARACTERISTICS:**

| <b>A</b>        | <b>©</b>  | G [mm]                   |
|-----------------|-----------|--------------------------|
| Energetic Class | Lifespan  | Dimensions               |
| A <sup>+</sup>  | 50 000 h+ | 288 mm x 238 mm x 155 mm |