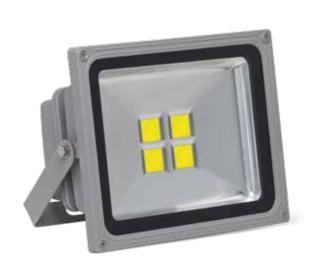

## FLOOD LIGHT 50W - 230V AC

### **CHARACTERISTICS:**

| <b>A</b>        | <b>©</b>  | ₩ d [mm]                 |
|-----------------|-----------|--------------------------|
| Energetic Class | Lifespan  | Dimensions               |
| A <sup>+</sup>  | 30 000 h+ | 226 mm x 186 mm x 125 mm |