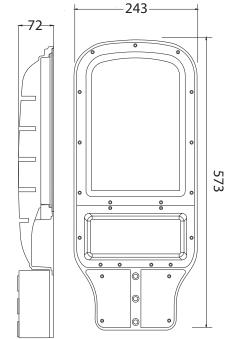

## **Dimensions (mm)**

Length (mm): 573 / Width (mm): 243 / Height (mm): 72

Adresse : Immeuble 3s, Rue Abou Hamed El Ghazeli, Montplaisir, Tunis Tunisie

contact@candyled.com

Tél.: +216 71 120 210

Fax: + 216 70 200 902