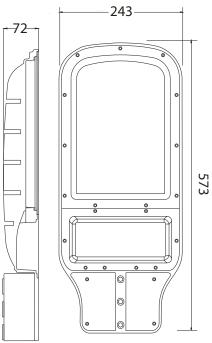

|
| Luminous Flux         | 130 Lumens/W                            |
| Color Temperature     | 3 000K - 4 000K - 6 500K                |
|                       | Warm White - Neutral White - Cold White |
| Color Rendering Index | >=70                                    |
| Ingress Protection    | IP66                                    |
| Lifespan              | 100 000H+                               |
| Operation temperature | -10°C à +50°C                           |
|                       |                                         |

#### **Materials**

| Body         | Aluminium                |
|--------------|--------------------------|
| Glasses      | Thermally tempered glass |
| Installation |                          |

Cross section

Max Ø50



### Dimensions (mm)



Length (mm): 573 / Width (mm): 243 / Height (mm): 72