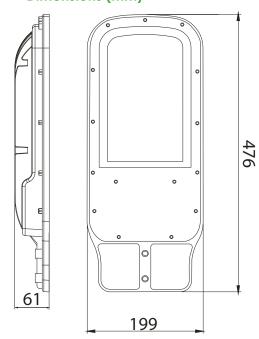

## **Dimensions (mm)**

Length (mm): 476 / Width (mm): 199/ Height (mm): 61

Tél.: +216 71 120 210

Fax: + 216 70 200 902