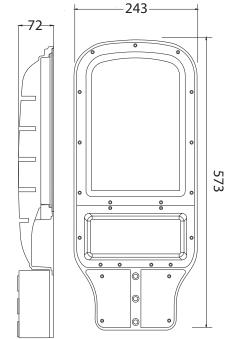

## **Dimensions (mm)**

Length (mm): 573 / Width (mm): 243 / Height (mm): 72

contact@candyled.com

Tél.: +216 71 120 210

Fax: + 216 70 200 902