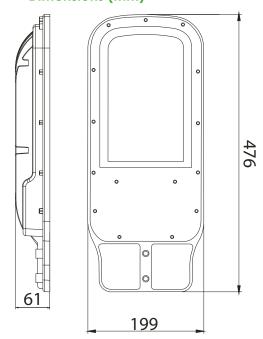

## **Dimensions (mm)**

Length (mm): 476 / Width (mm): 199/ Height (mm): 61

Tél.: +216 71 120 210 Fax: + 216 70 200 902