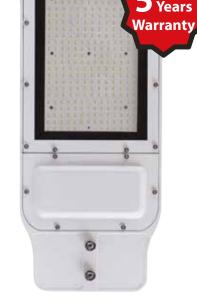

It is the ideal solution for public lighting of high traffic roads, streets and residential lanes.

This range benefits an excellent energy efficiency, requires little maintenance and offer 5 year warranty.

#### **Benefits**

- Luminous efficacy: superior than 130 lumens/W
- Power Factor: 0.98 - Ingress Protection: IP66 - Surge protection: 3KV - Lifespan: 100 000 H+
- Warranty: 5years - Easy installation

### **Caracteristics**

| Nominal Power         | 100-265V AC 50Hz                        |
|-----------------------|-----------------------------------------|
| LED Technology        | SMD                                     |
| Power                 | 60W                                     |
| Dimmability           | No (Dimmable Driver 0/1 to 10 optional) |
| Surge protection      | 3KV                                     |
| Luminous Flux         | 130 Lumens/W                            |
| Color Temperature     | 3 000K - 4 000K - 6 500K                |
|                       | Warm White - Neutral White - Cold White |
| Color Rendering Index | >=70                                    |
| Ingress Protection    | IP66                                    |
| Lifespan              | 100 000H+                               |
| Operation temperature | -10°C à +50°C                           |
|                       |                                         |