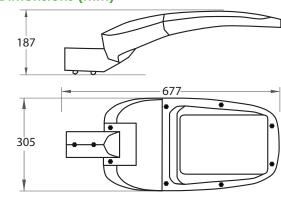

## **Dimensions (mm)**

Length (mm): 616 / Width (mm): 259 / Height (mm): 186

Angle of inclination: From 0° to +90°