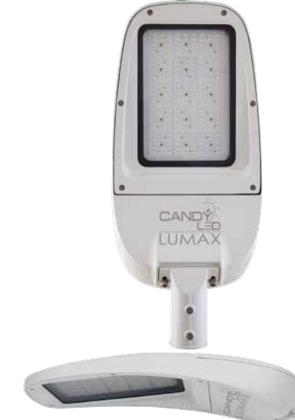

**Smart Solutions** for Street Lights

Public lighting optimization is a major challenge in terms of attractiveness, safety and savings for public authorities, professionals or individuals. Candyled respond to these needs by offering a solution to reduce costs and the environmental impact.

It is the ideal solution for public lighting of high traffic roads, streets and residential lanes.

This range benefits an excellent energy efficiency, requires little maintenance and offer 5 year warranty.

#### **Benefits**

- Luminous efficacy: superior than 150 lumens/W
- Lens fitted: Road Optics
- Ingress Protection: IP66
- Mechanical Impact Protection: IK10
- Surge protection: 3KV (10Kv optional)
- Lifespan: 100 000 H+ - Warranty: 5years
- Easy installation