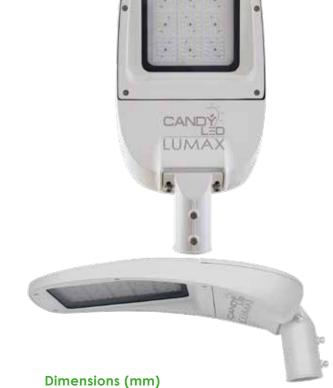

# Installation

| Cross section Horizontal | <b>Max</b> Ø65 |  |
|--------------------------|----------------|--|
| Cross section vertical   | <b>Max</b> Ø65 |  |

197

Length (mm): 616 / Width (mm): 259 / Height (mm): 186

Angle of inclination: From 0° to +90°