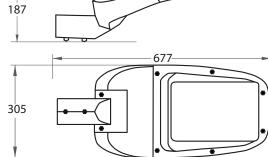

# Installation

| Cross section Horizontal | <b>Max</b> Ø65 |  |
|--------------------------|----------------|--|
| Cross section vertical   | <b>Max</b> Ø65 |  |

197

Length (mm): 616 / Width (mm): 259 / Height (mm): 186